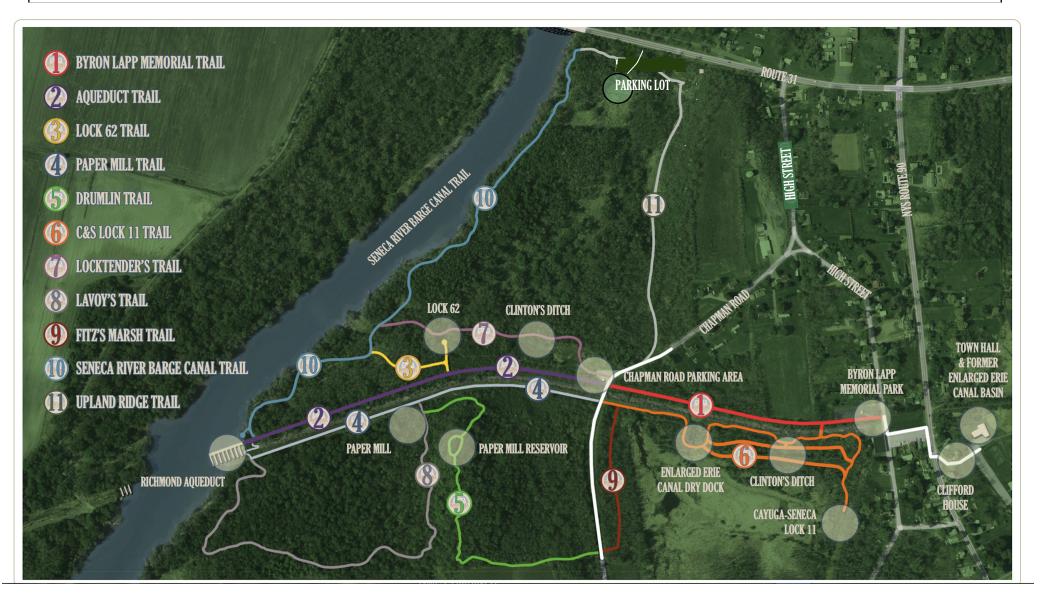

# **MONTEZUMA HERITAGE PARK** TRAIL MAP

# **#1 BYRON LAPP MEMORIAL**

**TRAIL** 4 mi/10 min: Enter at High St. on towpath to Chapman Road; trailhead site of the orignal junction of the Erie and Cayuga Seneca Canals.

### **#2 AQUEDUCT TRAIL**

**.4 mi/10 min:** Enter from Chapman Road one way on the Enlarged Erie Canal towpath to the remains of the Richmond Aqueduct .

#### **#3 LOCK 62 TRAIL .5 mi/15 min:** Enter from Trail #2; trail leads to remains of the lock of Clinton Ditch's era connecting to Trail #10 on Seneca River.

# #4 PAPER MILL TRAIL .4 mi/

**10 min**: Enter south of Chapman Rd. parking lot; site of the remains of the Montezuma Fibre Company that converted harvested flag (cattails) into cardboard paper pulp.

## **#5 DRUMLIN TRAIL**

**.9 mi/25 min:** Trail off southwest side of Chapman Rd. parking lot; it gradually inclines to a drumlin hill looping around a reservoir that supplied water to the paper mill.

# #6 C & S LOCK 11 TRAIL

**.6 mi/20 min:** Enter on southeast side of Chapman Rd; along this trail is the site of a former drydock, marsh area, and birding lookout deck.The trail ends at the site of former Cayuga-Seneca Lock 11.

# **#7 LOCKTENDER'S TRAIL**

**.4mi/10 min:** Enter from north side of Chapman Rd parking lot along the towpath of Clinton's Ditch, Lock 62 connecting at Trail #10.

# **#8 LAVOY TRAIL**

Enter south of Chapman Rd parking lot from Trail #4 at the Paper Mill; named for Barry & Janet Lavoy, former trailblazers for the park. (under development).

# #9 FITZ'S TRAIL .4 mi/10 min:

Enter from Trail #6 east side of Chapman Rd. named for trailblazer, Tom Fitzsimmons.

## **#10 SENECA RIVER TRAIL**

**.6 mi/20 min:** Trail along the Seneca River shoreline begins at aqueduct and ends at Trail #11.

## **#11 UPLAND RIDGE TRAIL**

**.6 mi/20 min:** Enter on west side north of Chapman Rd. parking lot connecting to Trail #10.

Website:

http://townofmontezuma.org/ visit-the-park/

Cheryl Longyear, Town Historian Email: cml115@tds.net 315-406-6575